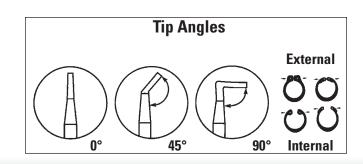

## **RETAINING RING PLIERS - CONVERTIBLE**

- Converts from internal to external or vice versa, when pivot screw is moved to adjacent tapped hole.
- Use with either External or Internal Retaining Rings.
- Fixed tips are precision formed and induction hardened for accurate fit and long wear.
- Use the largest diameter tip that will fit the retaining ring being removed or installed.

| Ü       |      |       |          |          |         |
|---------|------|-------|----------|----------|---------|
| Product | Tip  | Tip   |          | Weight   | ASME    |
| ID No.  | Size | Angle | Length   | lbs.     | Spec.   |
| J399    | .038 | 0°    | 5-7/8"   | .15 lbs. | B107.19 |
| J370    | .038 | 45°   | 5-3/4"   | .16 lbs. | B107.19 |
| J371    | .038 | 90°   | 5-11/16" | .16 lbs. | B107.19 |
| J372    | .047 | 0°    | 5-7/8"   | .16 lbs. | B107.19 |
| J373    | .047 | 45°   | 5-3/4"   | .15 lbs. | B107.19 |
| J374    | .047 | 90°   | 5-11/16" | .16 lbs. | B107.19 |
| J385    | .070 | 0°    | 7-1/2"   | .29 lbs. | B107.19 |
| J375    | .070 | 45°   | 7-3/8"   | .32 lbs. | B107.19 |
| J376    | .070 | 90°   | 7-1/8"   | .31 lbs. | B107.19 |
| J377    | .090 | 0°    | 9-1/4"   | .54 lbs. | B107.19 |
| J378    | .090 | 45°   | 9"       | .55 lbs. | B107.19 |
| J379    | .090 | 90°   | 8-5/8"   | .56 lbs. | B107.19 |
| J399L   | .038 | 18°   | 6"       | .19 lbs. | B107.19 |
| J371L   | .038 | 90°   | 6"       | .19 lbs. | B107.19 |
| J385L   | .070 | 18°   | 7-1/4"   | .33 lbs. | B107.19 |
| J376L   | .070 | 90°   | 7-1/4"   | .33 lbs. | B107.19 |
|         |      |       |          |          |         |